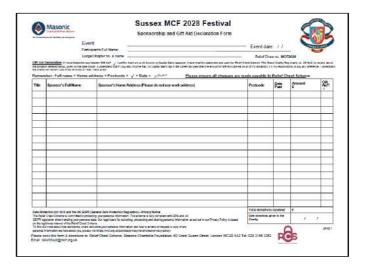

## **Gift Aid Sponsorship Donation forms:**

- ✓ Please complete details
  - 1. the event
  - 2. personal
  - 3. Lodge name and number at the top of the form
- ✓ Each donor must complete their entry personally in order to claim Gift Aid, providing all requested information
- ✓ Please bank all raised cash and issue a cheque payable to "<u>The Relief Chest</u> <u>Scheme</u>" or a bank transfer for the total amount
- ✓ Complete the Verification Schedule and send together with the completed Sponsorship form and cheque to the Relief Chest office.