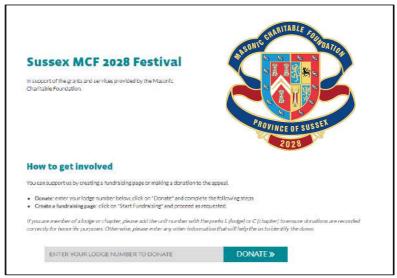

#### **Donating to the Sussex 2028 Festival**

The Sussex 2028 Festival will introduce a new method of donating. For each Festival, the Masonic Charitable Foundation (MCF) creates a Festival Relief Chest. For the Sussex 2028 Festival this is named MCF2028.

#### **Online Sponsorship Pages:**

Individuals taking part in sponsored events for the Festival can create their own fundraising pages from the main Festival fundraising appeal page.

- ✓ Select "Create a fundraising page" at mcf.org.uk/festivals/sussex
- ✓ Create an account
- ✓ Follow the instructions and fill in details of the sponsored event and goal amount
- Under page options, add the Lodge number to be credited on the end in the URL box. This will ensure the right Lodge is credited for honorific purposes.
- ✓ Save the page and start fundraising.
- ✓ Participants can log in and make updates and changes to their page and upload progress photos at any time.
- Donors can Gift Aid any donation they make.