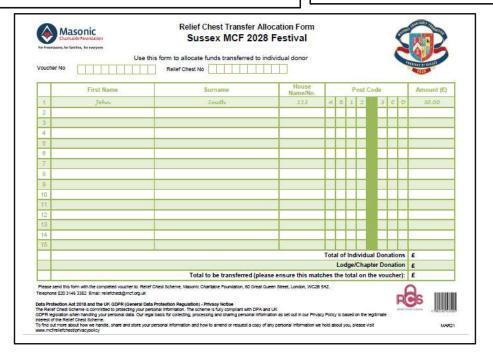

# Transferring funds from a Lodge/Chapter Relief Chest

Funds held in a Lodge Chest can be transfered to the Sussex Festival Relief Chest by using a Green form or e-voucher. The transfer amount can be allocated to the individual members for honorific purposes. Only complete a Transfer Allocation form if the donation amount is to be allocated to members.

#### Green Form

- Write Sussex MCF 2028 Festival as the charity name
- Write MCF2028 as the registered charity number
- add amount in numbers and words
- sign the form (Relief Chest representative + another officer
- post the green form to Relief Chest Scheme
- enclose a transfer allocation form if applicable