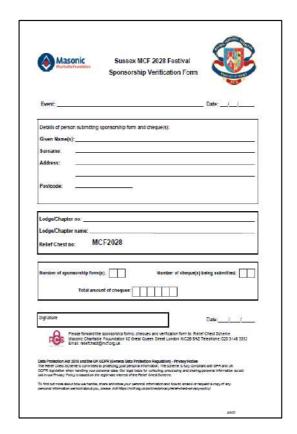

## **Gift Aid Sponsorship Donation forms:**

- ✓ Please complete details
  - 1. the event
  - 2. personal
  - 3. Lodge name and number at the top of the form
- ✓ Each donor must complete their entry personally in order to claim Gift Aid, providing all requested information
- ✓ Please bank all raised cash and issue a cheque payable to "<u>The Relief Chest</u> <u>Scheme</u>" or a bank transfer for the total amount
- ✓ Complete the Verification Schedule and send together with the completed Sponsorship form and cheque to the Relief Chest office.