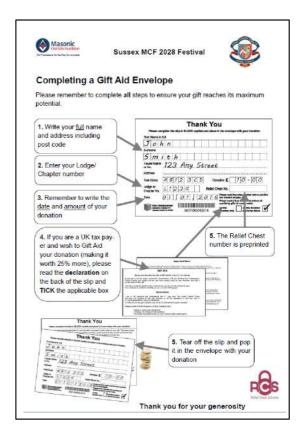

#### Gift Aid Envelope (GAE) Collections:

- ✓ Each donor should complete the tear off slip on the GAE and if they wish to Gift Aid the donation ensure they complete:
  - Full name and Address
  - Date
  - Tick the relevant box
- ✓ Once collected, the Treasurer &/or Charity Steward should count the contents of the GAEs and ensure that the amounts agree with the amount entered on the tear off slip
- ✓ Once totalled please bank the money into the Lodge/Chapter account and issue a cheque made payable to "The Relief **Chest Scheme**" for the total.
- ✓ Please complete an Envelope Verification Schedule for the collection and post to the Relief Chest office together with the cheque and the tear off slips.

| Masonic Color Colo | Sussex MCF 202                                                                                                                                                                                                                                                                                                                                                                                                                                                                                                                                                                                                                                                                                                                                                                                                                                                                                                                                                                                                                                                                                                                                                                                                                                                                                                                                                                                                                                                                                                                                                                                                                                                                                                                                                                                                                                                                                                                                                                                                                                                                                                                 | 8 Festival                                                                                                                                                                                                                                                                                                                                                                                                                                                                                                                                                                                                                                                                                                                                                                                                                                                                                                                                                                                                                                                                                                                                                                                                                                                                                                                                                                                                                                                                                                                                                                                                                                                                                                                                                                                                                                                                                                                                                                                                                                                                                                                     |
|--------------------------------------------------------------------------------------------------------------------------------------------------------------------------------------------------------------------------------------------------------------------------------------------------------------------------------------------------------------------------------------------------------------------------------------------------------------------------------------------------------------------------------------------------------------------------------------------------------------------------------------------------------------------------------------------------------------------------------------------------------------------------------------------------------------------------------------------------------------------------------------------------------------------------------------------------------------------------------------------------------------------------------------------------------------------------------------------------------------------------------------------------------------------------------------------------------------------------------------------------------------------------------------------------------------------------------------------------------------------------------------------------------------------------------------------------------------------------------------------------------------------------------------------------------------------------------------------------------------------------------------------------------------------------------------------------------------------------------------------------------------------------------------------------------------------------------------------------------------------------------------------------------------------------------------------------------------------------------------------------------------------------------------------------------------------------------------------------------------------------------|--------------------------------------------------------------------------------------------------------------------------------------------------------------------------------------------------------------------------------------------------------------------------------------------------------------------------------------------------------------------------------------------------------------------------------------------------------------------------------------------------------------------------------------------------------------------------------------------------------------------------------------------------------------------------------------------------------------------------------------------------------------------------------------------------------------------------------------------------------------------------------------------------------------------------------------------------------------------------------------------------------------------------------------------------------------------------------------------------------------------------------------------------------------------------------------------------------------------------------------------------------------------------------------------------------------------------------------------------------------------------------------------------------------------------------------------------------------------------------------------------------------------------------------------------------------------------------------------------------------------------------------------------------------------------------------------------------------------------------------------------------------------------------------------------------------------------------------------------------------------------------------------------------------------------------------------------------------------------------------------------------------------------------------------------------------------------------------------------------------------------------|--------------------------------------------------------------------------------------------------------------------------------------------------------------------------------------------------------------------------------------------------------------------------------------------------------------------------------------------------------------------------------------------------------------------------------------------------------------------------------------------------------------------------------------------------------------------------------------------------------------------------------------------------------------------------------------------------------------------------------------------------------------------------------------------------------------------------------------------------------------------------------------------------------------------------------------------------------------------------------------------------------------------------------------------------------------------------------------------------------------------------------------------------------------------------------------------------------------------------------------------------------------------------------------------------------------------------------------------------------------------------------------------------------------------------------------------------------------------------------------------------------------------------------------------------------------------------------------------------------------------------------------------------------------------------------------------------------------------------------------------------------------------------------------------------------------------------------------------------------------------------------------------------------------------------------------------------------------------------------------------------------------------------------------------------------------------------------------------------------------------------------|
| 1. The tear-off slip on the G completed by the donor a envelope with the cash off the donor wants the does not have a previous complete the envelope the following sections a link:  First riame and House name of Amount of donoble to donoble Tick the relieva                                                                                                                                                                                                                                                                                                                                                                                                                                                                                                                                                                                                                                                                                                                                                                                                                                                                                                                                                                                                                                                                                                                                                                                                                                                                                                                                                                                                                                                                                                                                                                                                                                                                                                                                                                                                                                                               | nd then put inside the cheque donation to be Gift Aided and is declaration they must themselves, ensuring that re completed in the same surname rnumber and postcode atton in the box of and/or Treasurer count the contents from each that it agrees with the amount                                                                                                                                                                                                                                                                                                                                                                                                                                                                                                                                                                                                                                                                                                                                                                                                                                                                                                                                                                                                                                                                                                                                                                                                                                                                                                                                                                                                                                                                                                                                                                                                                                                                                                                                                                                                                                                          | Thank You  Thank You  Thank on the second of |
| The count of some in the country of  | the Lodge pay clired Nativest  4 If banked in  5 payable to  6 Complete  7 Send the cheque envelope all the Gr Rolied Gr Rolied Complete  Complete  7 Send the cheque envelope Long Complete Long Comp | bank account or<br>y into Relief Chest bank account via a local<br>tranch using special paying in book provided<br>Lodge account, draw a cheque made<br>'Relief Chest Scheme' for the total amount.<br>a Envelope Verification Schedule.<br>e or the duplicate paying in slip<br>verification schedule<br>Loid Envelope tear-off slips to<br>st Schome,<br>Charitable Foundation, 50 Great Queen Street                                                                                                                                                                                                                                                                                                                                                                                                                                                                                                                                                                                                                                                                                                                                                                                                                                                                                                                                                                                                                                                                                                                                                                                                                                                                                                                                                                                                                                                                                                                                                                                                                                                                                                                        |