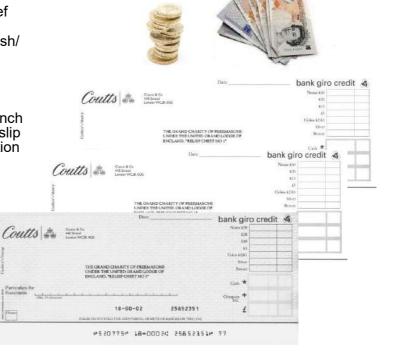

# **Local Banking Facility:**

- The Lodge Charity Steward can request a special paying in book to bank their donations directly into the festival Relief Chest
- Complete the paying in slip with the cash/ cheque details
- ✓ Enter your LODGE NO (L1234) as "Particulars for statement.
- ✓ Pay money into any local Natwest branch
- ✓ Post the second copy of the paying in slip from the paying in book and any donation forms to Relief Chest Scheme
- ✓ Retain the third copy for your records

# **Making payments by Bank Transfer:**

✓ Account Name: The Relief Chest Scheme

**✓ Account Number:** 02585235

✓ **Sort Code**: 18-00-02

✓ Ref: MCF2028/Your Lodge No/name