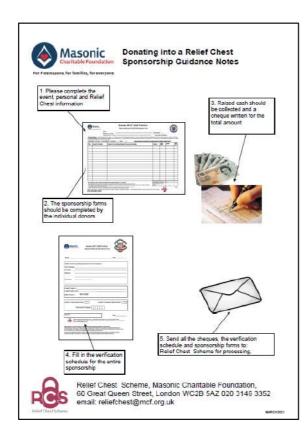

## **Gift Aid Sponsorship Donation forms:**

- ✓ Please complete details
  - 1. the event
  - 2. personal
  - 3. Lodge name and number at the top of the form
- ✓ Each donor must complete their entry personally in order to claim Gift Aid, providing all requested information
- ✓ Please bank all raised cash and issue a cheque payable to "<u>The Relief Chest</u> <u>Scheme</u>" or a bank transfer for the total amount
- ✓ Complete the Verification Schedule and send together with the completed Sponsorship form and cheque to the Relief Chest office.