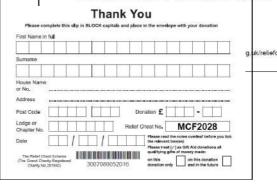

#### Gift Aid Envelope (GAE) Collections:

- ✓ Each donor should complete the tear off slip on the GAE and if they wish to Gift Aid the donation ensure they complete:
  - Full name and Address
  - Date
  - Tick the relevant box
- ✓ Once collected, the Treasurer &/or Charity Steward should count the contents of the GAEs and ensure that the amounts agree with the amount entered on the tear off slip
- ✓ Once totalled please bank the money into the Lodge/Chapter account and issue a cheque made payable to "The Relief **Chest Scheme**" for the total.
- ✓ Please complete an Envelope Verification Schedule for the collection and post to the Relief Chest office together with the cheque and the tear off slips.

| Masonic Color Colo | Sussex MCF 202                                                                                                                                                                                                                                                                                                                                                                                                                                                                                                                                                                                                                                                                                                                                                                                                                                                                                                                                                                                                                                                                                                                                                                                                                                                                                                                                                                                                                                                                                                                                                                                                                                                                                                                                                                                                                                                                                                                                                                                                                                                                                                                 | 8 Festival                                                                                                                                                                                                                                                                                                                                                                                                                                                                                                                                                                                                                                                                                                                                                                                                                                                                                                                                                                                                                                                                                                                                                                                                                                                                                                                                                                                                                                                                                                                                                                                                                                                                                                                                                                                                                                                                                                                                                                                                                                                                                                                     |
|--------------------------------------------------------------------------------------------------------------------------------------------------------------------------------------------------------------------------------------------------------------------------------------------------------------------------------------------------------------------------------------------------------------------------------------------------------------------------------------------------------------------------------------------------------------------------------------------------------------------------------------------------------------------------------------------------------------------------------------------------------------------------------------------------------------------------------------------------------------------------------------------------------------------------------------------------------------------------------------------------------------------------------------------------------------------------------------------------------------------------------------------------------------------------------------------------------------------------------------------------------------------------------------------------------------------------------------------------------------------------------------------------------------------------------------------------------------------------------------------------------------------------------------------------------------------------------------------------------------------------------------------------------------------------------------------------------------------------------------------------------------------------------------------------------------------------------------------------------------------------------------------------------------------------------------------------------------------------------------------------------------------------------------------------------------------------------------------------------------------------------|--------------------------------------------------------------------------------------------------------------------------------------------------------------------------------------------------------------------------------------------------------------------------------------------------------------------------------------------------------------------------------------------------------------------------------------------------------------------------------------------------------------------------------------------------------------------------------------------------------------------------------------------------------------------------------------------------------------------------------------------------------------------------------------------------------------------------------------------------------------------------------------------------------------------------------------------------------------------------------------------------------------------------------------------------------------------------------------------------------------------------------------------------------------------------------------------------------------------------------------------------------------------------------------------------------------------------------------------------------------------------------------------------------------------------------------------------------------------------------------------------------------------------------------------------------------------------------------------------------------------------------------------------------------------------------------------------------------------------------------------------------------------------------------------------------------------------------------------------------------------------------------------------------------------------------------------------------------------------------------------------------------------------------------------------------------------------------------------------------------------------------|--------------------------------------------------------------------------------------------------------------------------------------------------------------------------------------------------------------------------------------------------------------------------------------------------------------------------------------------------------------------------------------------------------------------------------------------------------------------------------------------------------------------------------------------------------------------------------------------------------------------------------------------------------------------------------------------------------------------------------------------------------------------------------------------------------------------------------------------------------------------------------------------------------------------------------------------------------------------------------------------------------------------------------------------------------------------------------------------------------------------------------------------------------------------------------------------------------------------------------------------------------------------------------------------------------------------------------------------------------------------------------------------------------------------------------------------------------------------------------------------------------------------------------------------------------------------------------------------------------------------------------------------------------------------------------------------------------------------------------------------------------------------------------------------------------------------------------------------------------------------------------------------------------------------------------------------------------------------------------------------------------------------------------------------------------------------------------------------------------------------------------|
| 1. The tear-off slip on the G completed by the donor a envelope with the cash off the donor wants the does not have a previous complete the envelope the following sections a link:  First riame and House name of Amount of donoble to donoble Tick the relieva                                                                                                                                                                                                                                                                                                                                                                                                                                                                                                                                                                                                                                                                                                                                                                                                                                                                                                                                                                                                                                                                                                                                                                                                                                                                                                                                                                                                                                                                                                                                                                                                                                                                                                                                                                                                                                                               | nd then put inside the cheque donation to be Gift Aided and is declaration they must themselves, ensuring that re completed in the same surname rnumber and postcode atton in the box of and/or Treasurer count the contents from each that it agrees with the amount                                                                                                                                                                                                                                                                                                                                                                                                                                                                                                                                                                                                                                                                                                                                                                                                                                                                                                                                                                                                                                                                                                                                                                                                                                                                                                                                                                                                                                                                                                                                                                                                                                                                                                                                                                                                                                                          | Thank You  Thank You  Thank on the second of |
| The count of some in the country of  | the Lodge pay clired Nativest  4 If banked in  5 payable to  6 Complete  7 Send the cheque envelope all the Gr Rolied Gr Rolied Complete  Complete  7 Send the cheque envelope Long Complete Long Comp | bank account or<br>y into Relief Chest bank account via a local<br>tranch using special paying in book provided<br>Lodge account, draw a cheque made<br>'Relief Chest Scheme' for the total amount.<br>a Envelope Verification Schedule.<br>e or the duplicate paying in slip<br>verification schedule<br>Loid Envelope tear-off slips to<br>st Schome,<br>Charitable Foundation, 50 Great Queen Street                                                                                                                                                                                                                                                                                                                                                                                                                                                                                                                                                                                                                                                                                                                                                                                                                                                                                                                                                                                                                                                                                                                                                                                                                                                                                                                                                                                                                                                                                                                                                                                                                                                                                                                        |